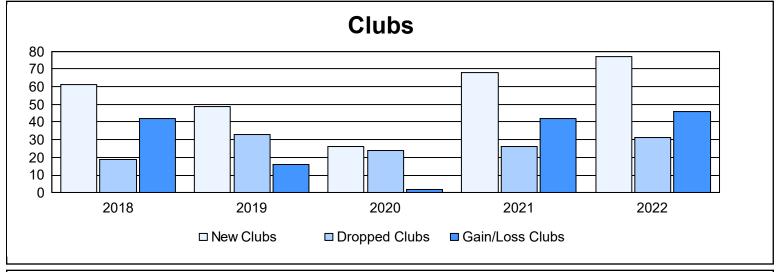

| Year      | New<br>Clubs | Dropped<br>Clubs | Gain/<br>Loss<br>Clubs | New<br>Members | Charter<br>Members | Reinstate<br>Members | Transfer<br>Members | Total<br>Member<br>Added | Total<br>Members<br>Dropped | Gain/<br>Loss<br>Members |
|-----------|--------------|------------------|------------------------|----------------|--------------------|----------------------|---------------------|--------------------------|-----------------------------|--------------------------|
| 2017-2018 | 61           | 19               | 42                     | 4,005          | 1,787              | 402                  | 27                  | 6,221                    | 3,672                       | 2,549                    |
| 2018-2019 | 49           | 33               | 16                     | 2,518          | 1,465              | 430                  | 13                  | 4,426                    | 4,283                       | 143                      |
| 2019-2020 | 26           | 24               | 2                      | 1,638          | 820                | 245                  | 25                  | 2,728                    | 4,019                       | -1,291                   |
| 2020-2021 | 68           | 26               | 42                     | 2,470          | 1,896              | 287                  | 48                  | 4,701                    | 3,720                       | 981                      |
| 2021-2022 | 77           | 31               | 46                     | 2,647          | 2,165              | 303                  | 30                  | 5,145                    | 3,781                       | 1,364                    |
| Average   | 56           | 27               | 30                     | 2,656          | 1,627              | 333                  | 29                  | 4,644                    | 3,895                       | 749                      |