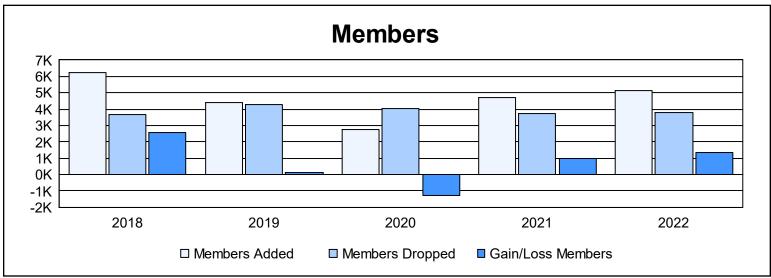

| Year      | New<br>Clubs | Dropped<br>Clubs | Gain/<br>Loss<br>Clubs | New<br>Members | Charter<br>Members | Reinstate<br>Members | Transfer<br>Members | Total<br>Member<br>Added | Total<br>Members<br>Dropped | Gain/<br>Loss<br>Members |
|-----------|--------------|------------------|------------------------|----------------|--------------------|----------------------|---------------------|--------------------------|-----------------------------|--------------------------|
| 2017-2018 | 61           | 19               | 42                     | 4,005          | 1,787              | 402                  | 27                  | 6,221                    | 3,672                       | 2,549                    |
| 2018-2019 | 49           | 33               | 16                     | 2,518          | 1,465              | 430                  | 13                  | 4,426                    | 4,283                       | 143                      |
| 2019-2020 | 26           | 24               | 2                      | 1,638          | 820                | 245                  | 25                  | 2,728                    | 4,019                       | -1,291                   |
| 2020-2021 | 68           | 26               | 42                     | 2,470          | 1,896              | 287                  | 48                  | 4,701                    | 3,720                       | 981                      |
| 2021-2022 | 77           | 31               | 46                     | 2,647          | 2,165              | 303                  | 30                  | 5,145                    | 3,781                       | 1,364                    |
| Average   | 56           | 27               | 30                     | 2,656          | 1,627              | 333                  | 29                  | 4,644                    | 3,895                       | 749                      |